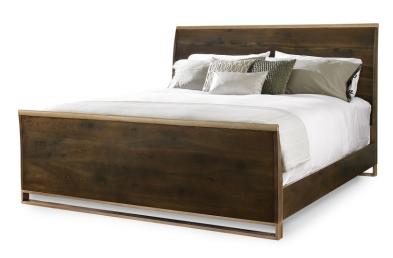

## **NIGHT NIGHT BED**

SKU: MOD1300K

A modern take on the sleigh bed, the Night Night offers a slim profile with a very narrow foot print. The streamlined silhouette allows the natural beauty of the fumed oak to set just the right tone for the bedroom. The head and foot boards are capped in a matte gold artisan metal while a ribbon of artisan metal shapes the legs. Dimensions: W 80" x D 89.75" D x H 52"