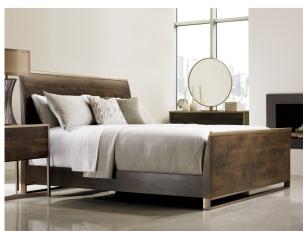

## **NIGHT NIGHT BED**

SKU: MOD1300K

A modern take on the sleigh bed, the Night Night offers a slim profile with a very narrow foot print. The streamlined silhouette allows the natural beauty of the fumed oak to set just the right tone for the bedroom. The head and foot boards are capped in a matte gold artisan metal while a ribbon of artisan metal shapes the legs. Dimensions: W 80" x D 89.75" D x H 52"