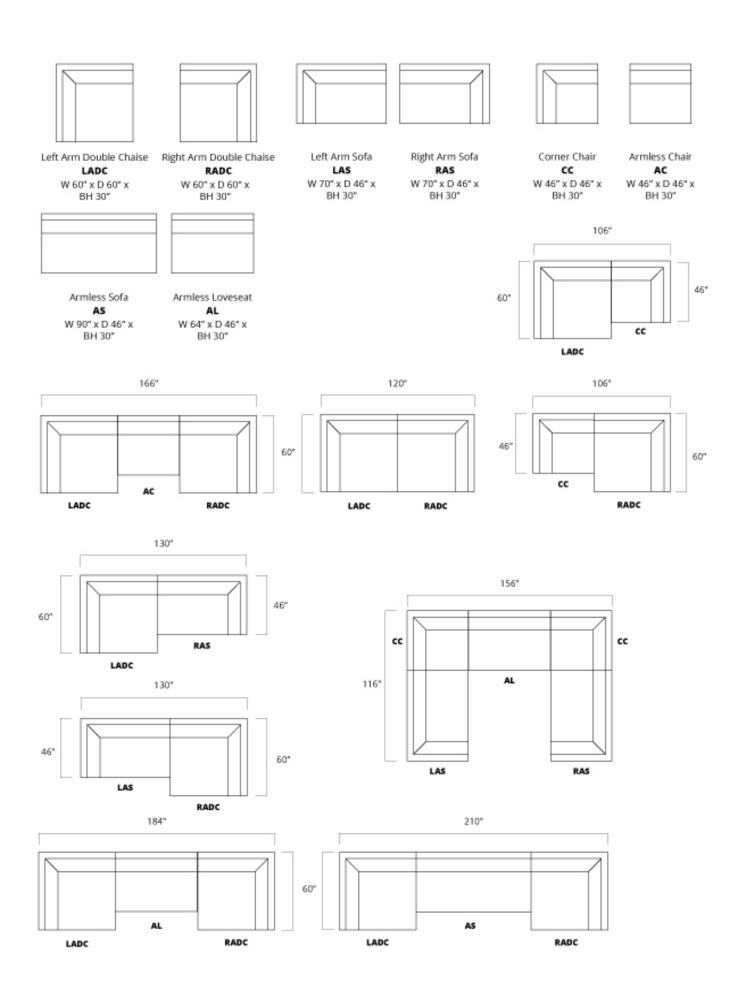

## CALUM DOUBLE DOUBLE

**SKU: TRU1460** 

With an extra helping of comfort, our exclusive Calum Double Double is destined to become your crew's favorite crash pit. The Calum is comprised of two mirror image five-foot-square double chaises for a combined total of 50 square feet of sumptuous relaxation. Even though the Calum can accommodate your entire posse, this two chaise piece is extraordinarily cozy. Whether watching your favorite movie or taking an afternoon nap, the Calum embraces you in feather down cushions upholstered in a supple Sisal-colored performance fabric. Dimensions: W 120" x D 60" x BH 30"