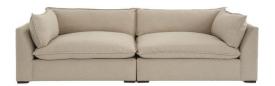

## CALUM DOUBLE DOUBLE

**SKU: TRU1460** 

With an extra helping of comfort, our exclusive Calum Double Double is destined to become your crew's favorite crash pit. The Calum is comprised of two mirror image five-foot-square double chaises for a combined total of 50 square feet of sumptuous relaxation. Even though the Calum can accommodate your entire posse, this two chaise piece is extraordinarily cozy. Whether watching your favorite movie or taking an afternoon nap, the Calum embraces you in feather down cushions upholstered in a supple Sisal-colored performance fabric. Dimensions: W 120" x D 60" x BH 30"