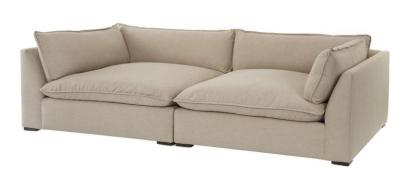

## CALUM DOUBLE DOUBLE

**SKU: TRU1460** 

With an extra helping of comfort, our exclusive Calum Double Double is destined to become your crew's favorite crash pit. The Calum is comprised of two mirror image five-foot-square double chaises for a combined total of 50 square feet of sumptuous relaxation. Even though the Calum can accommodate your entire posse, this two chaise piece is extraordinarily cozy. Whether watching your favorite movie or taking an afternoon nap, the Calum embraces you in feather down cushions upholstered in a supple Sisal-colored performance fabric. Dimensions: W 120" x D 60" x BH 30"