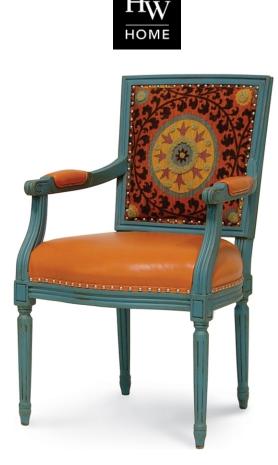

## LYON ARM CHAIR

SKU: PAL1467

Plantation hardwood frame finished in Porch Blue. Inside back upholstered in Tribal Sunset. Outside back in Aqua Stripe. Seat and arms in Sunset leather. 1/2" Pewter nailheads.Dimensions: W 23" x D 25" x H 38.5"