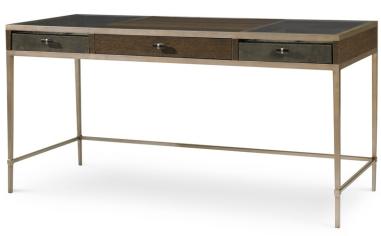

## **BOX DESK**

SKU: MOD1270

Fabricated in luxe artisan metal, this writing desk is not for the faint of heart. The writing surface is framed in thirds with Matte Gold metal and offers an unexpected view. The center section is inset with oak while the two smaller side sections are inset with glass, revealing the desk's finely appointed drawers. Both drawers are lined in a rich Brown sueded leather and fitted with dividers and couture accounterments. Drawer pulls made of horn wrapped in Matte Gold metal finish off this sharp looking escritoire. A desk with such exquisite trappings will become an inspirational spot for dashing off a quick note or writing your next novel. Dimensions: W 59.5" x D 26" x H 30"