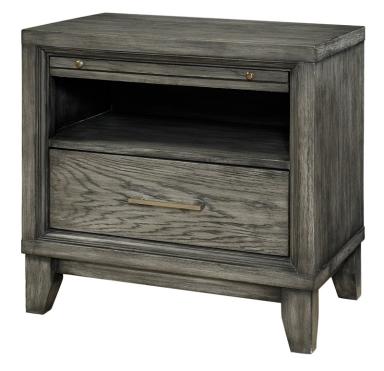

## SOBE NIGHTSTAND

SKU: LNA125

A beautiful and functional chest one shelf and one drawer provides ample space for all of your nighttime needs. A modern design with a grey wash finish adds style to a contemporary bedroom.Dimensions: W 26" x D 18" x H 25"