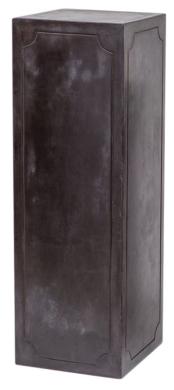

## WALTER CEMENT PEDESTAL

SKU: MAD1060BLK-L

This textured, concrete pedestal is handmade, never mass-produced, and built to withstand varied elements and temperatures.Dimensions: W 16" x D 16" x H 48"

Boulder Pearl Street 1941 Pearl Street Boulder, CO 80302 p. 303 545-0320 f. 303 545-0944 Denver Cherry Creek North 199 Clayton Lane Denver, CO 80206 p. 303 394-9222 f. 303 394-9111 Fort Collins Front Range Village 4321 Corbett Dr Fort Collins CO 80525 p. 970 632-5957 f. 970 689-3679 Administration & Distribution Center 4246 Carson Street #101 Denver, CO 80239 p. 720 564-1286 f. 720 564-1290