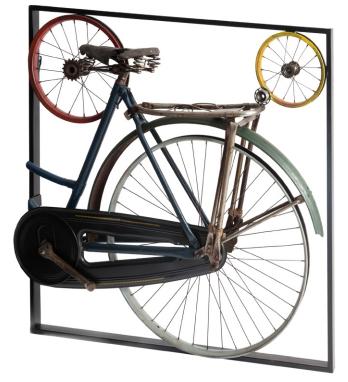

## **BICYCLE ON FRAME WALL DECOR**

SKU: PHI2630

This eye-catching wall decor brings a fun energy to a space. Forged from defunked bikes, each piece is unique and was inspired by its original form.Dimensions: W 40" x D 9" x H 40"