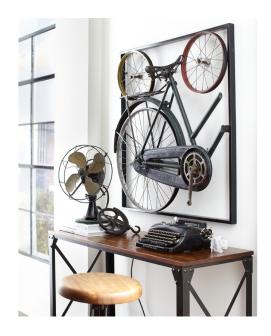

## **BICYCLE ON FRAME WALL DECOR**

SKU: PHI2630

This eye-catching wall decor brings a fun energy to a space. Forged from defunked bikes, each piece is unique and was inspired by its original form.Dimensions: W 40" x D 9" x H 40"