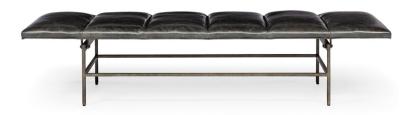

## **GREY ARDMORE BENCH**

**SKU: HWI5740** 

Opt for the unexpected with this stunning Ardmore bench. Mounted on a slender stainless steel base, this sleek design boasts a strikingly minimal silhouette. Its flat seat board is padded and tastefully upholstered with plush Black leather, giving it a chic, mid-century style.Dimensions: W 71" x D 28.5" x H 15"