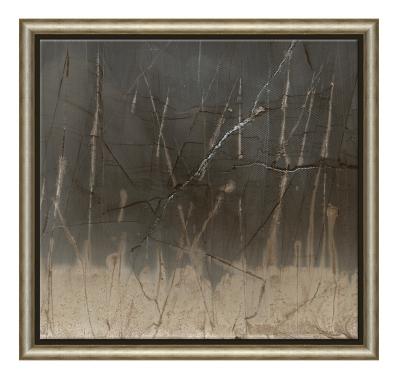

## DREAMS OF STONE

## SKU: SOI1114

Known as "paesine" or landscape stones, these 60 million year old chunks of polished marble are actually Eocene limestone blocks; buried in shallow ground near riverbeds. Over a millennia, water carrying iron and manganese oxides trickled and filtered through the stone blocks which gradually imbued them with their magnificent colors and subtle shades. Giclée reproduction.Dimensions: W 19.25" x H 18.25"