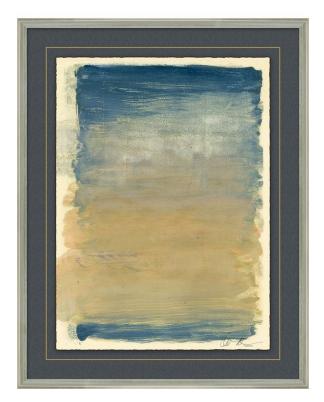

## POPTARTS

SKU: SOI1145Q

Monoprinting is a form of printmaking that can only be produced once. The image varies on the amount of ink and pressure applied during trandfer. These pieces express the variables involved in the creative process and hold multiple meanings waiting to be interpreted by the viewer. Giclée reproduction.Dimensions: W 15" x H 19"