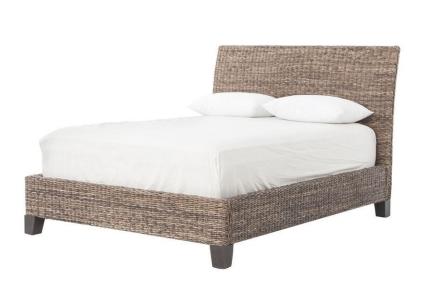

## **BANANA LEAF BED**

SKU: AUS3060GK

This comfortable bed is made from all natural banana leaf, abaca, mahogany, and mango wood. All-natural banana and abaca leaf weave creates dynamic contrast with modern and transitional framing, from smooth mahogany to slabs of primitive wood in natural finishes. Spare shapes and simple lines allow the beauty of the Grey, sun-bleached finish to shine through. Dimensions: W 81.25" x D 90" x H 49"