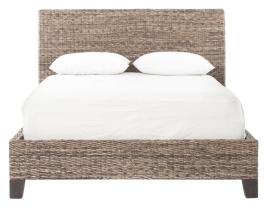

## **BANANA LEAF BED**

SKU: AUS3060GK

This comfortable bed is made from all natural banana leaf, abaca, mahogany, and mango wood. All-natural banana and abaca leaf weave creates dynamic contrast with modern and transitional framing, from smooth mahogany to slabs of primitive wood in natural finishes. Spare shapes and simple lines allow the beauty of the Grey, sun-bleached finish to shine through. Dimensions: W 81.25" x D 90" x H 49"