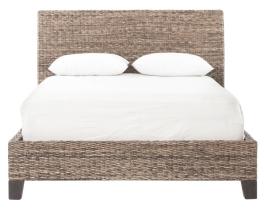

## **BANANA LEAF BED**

SKU: AUS3060GQ

This comfortable bed is made from all natural banana leaf, abaca, mahogany, and mango wood. All-natural banana and abaca leaf weave creates dynamic contrast with modern and transitional framing, from smooth mahogany to slabs of primitive wood in natural finishes. Spare shapes and simple lines allow the beauty of the Grey, sun-bleached finish to shine through. Dimensions: W 66" x D 90" x H 49"