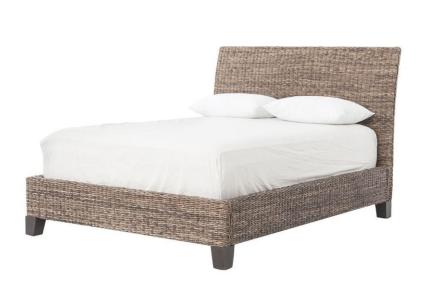

## **BANANA LEAF BED**

SKU: AUS3060GQ

This comfortable bed is made from all natural banana leaf, abaca, mahogany, and mango wood. All-natural banana and abaca leaf weave creates dynamic contrast with modern and transitional framing, from smooth mahogany to slabs of primitive wood in natural finishes. Spare shapes and simple lines allow the beauty of the Grey, sun-bleached finish to shine through. Dimensions: W 66" x D 90" x H 49"