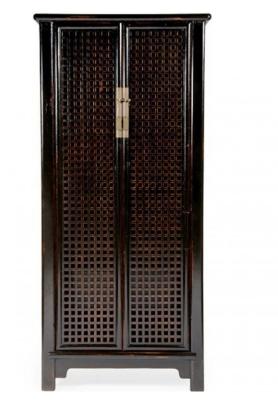

## BLACK DISTRESSED LATTICE ARMOIRE

## SKU: LGA1006-2DR

Asian-inspired design and functionality. Features an antiqued Ebony finish and plenty of finely crafted storage area.Dimensions: W 39" x D 20" x H 84"

Boulder Pearl Street 1941 Pearl Street Boulder, CO 80302 p. 303 545-0320 f. 303 545-0944 Denver Cherry Creek North 199 Clayton Lane Denver, CO 80206 p. 303 394-9222 f. 303 394-9111 Fort Collins Front Range Village 4321 Corbett Dr Fort Collins CO 80525 p. 970 632-5957 f. 970 689-3679 Administration & Distribution Center 4246 Carson Street #101 Denver, CO 80239 p. 720 564-1286 f. 720 564-1290