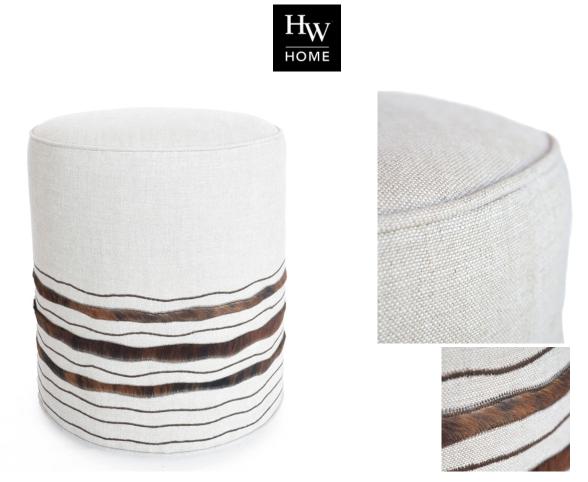

## **EDDIE OTTOMAN**

SKU: VRH1145

Simple and artistic, the Eddie is a wonderful contemporary piece. The design of the cow hide adds an rustic touch to the eye and is the perfect addition to add to your living room and bedroom.Dimensions: Dia. 16.5" x H 18.5"