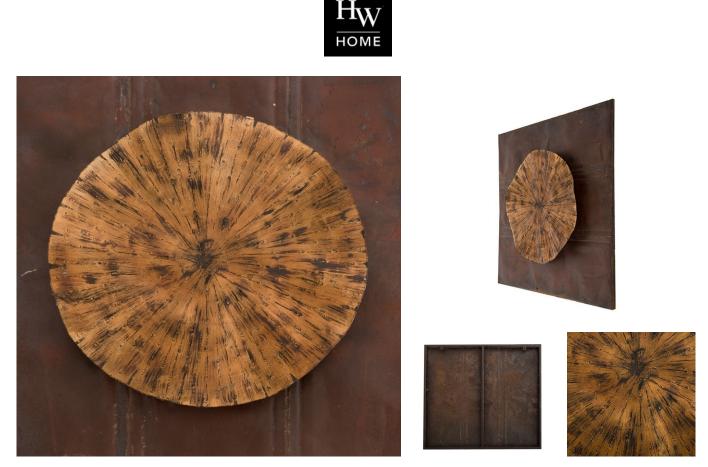

## MEDALLION WALL ART

SKU: PHI1360A

A large metal medallion with a textured surface mounted on a metal panel. Industrial style meets fine art aesthetic for this singular piece.Dimensions: Dia. 34" x D 3"