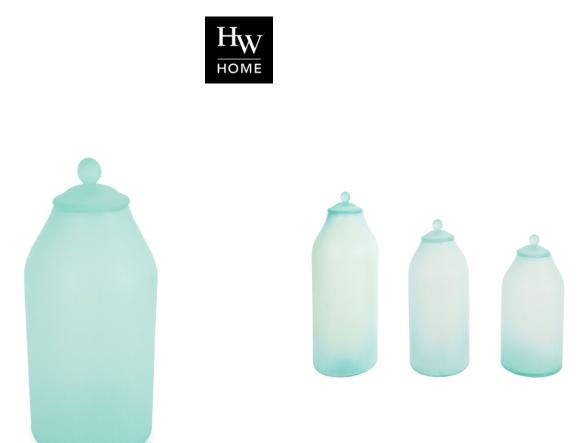

## FROSTED GLASS BOTTLE

## SKU: PHI1365S

A soft and elegant decorative bottle, perfect alone or in groups and in a beautiful, muted shade of Aqua.Dimensions: Dia. 8" x H 18"

Boulder Pearl Street 1941 Pearl Street Boulder, CO 80302 p. 303 545-0320 f. 303 545-0944 Denver Cherry Creek North 199 Clayton Lane Denver, CO 80206 p. 303 394-9222 f. 303 394-9111 Fort Collins Front Range Village 4321 Corbett Dr Fort Collins CO 80525 p. 970 632-5957 f. 970 689-3679 Administration & Distribution Center 4246 Carson Street #101 Denver, CO 80239 p. 720 564-1286 f. 720 564-1290