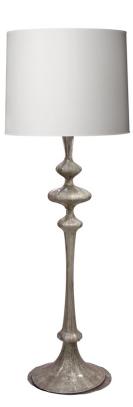

## LUCILLE FLOOR LAMP

## SKU: OLY1103

An elegant jewel fit for any living room. A silvered base cast in resin. Due to the delicacy of the silvering, there will be variance amongst lamps.Dimensions: Dia. 20" x H 63"

Boulder Pearl Street 1941 Pearl Street Boulder, CO 80302 p. 303 545-0320 f. 303 545-0944 Denver Cherry Creek North 199 Clayton Lane Denver, CO 80206 p. 303 394-9222 f. 303 394-9111 Fort Collins Front Range Village 4321 Corbett Dr Fort Collins CO 80525 p. 970 632-5957 f. 970 689-3679 Administration & Distribution Center 4246 Carson Street #101 Denver, CO 80239 p. 720 564-1286 f. 720 564-1290