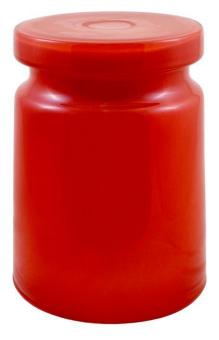

## TSJOMOLOENGA STOOL

SKU: HNR3011

Every Henry Dean object is created out of mouth blown and handmade glass. The use of a wooden mold is a very primitive technique to create glass objects and must be performed by the skilled hands of real artisans. Each time this mold is used, it burns out a little bit, thus giving each object its unique, handmade character. Each object is unique and dimensions will vary from piece to piece. Dimensions: Dia.12.5" x H 17.75"