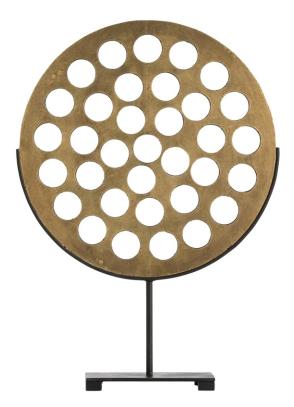

## **MAYFIELD SCULPTURE**

SKU: TER2200M

Mounted discs have become a go-to accessory for designers to use on shelves, mantels and tablescapes. They look good clustered with other discs or can stand alone. We especially love these versions that feature wood with individually carved holes that are then clad in antique brass. Dimensions: W 16.5" x D 4" x H 23"