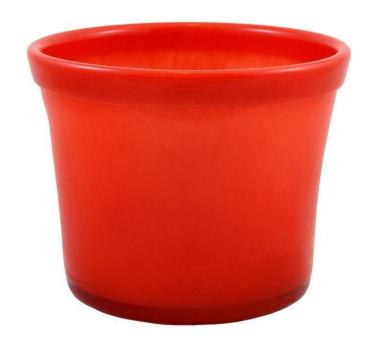

V. ALENTEJO

SKU: HNR4032

Every Henry Dean object is created out of mouth blown and handmade glass. The use of a wooden mold is a very primitive technique to create glass objects and must be performed by the skilled hands of real artisans. Each time this mold is used, it burns out a little bit, thus giving each object its unique, handmade character. Dimensions: Dia. 15" (top) Dia. 11.5" (bottom) x H 11.5"