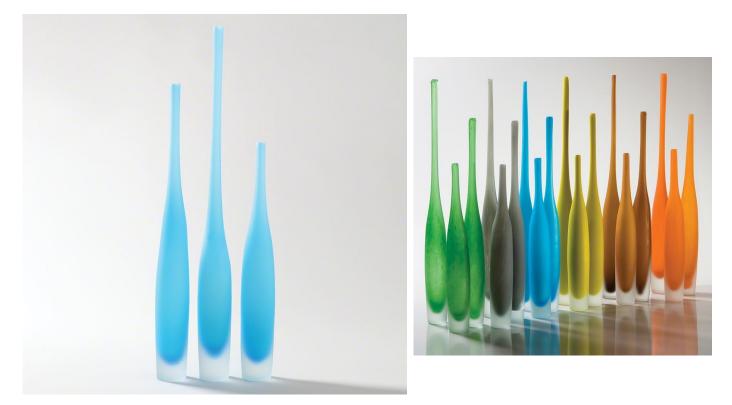

## SPIRE BOTTLE

## SKU: GLV3030BM

The sleek design of the Spire Bottle provides unwavered style, allowing you to complete vignettes with a contemporary flourish. Add a punch of color with a single piece or grouped together for a bigger effect. Dimensions: Dia. 2.25" x H 20"