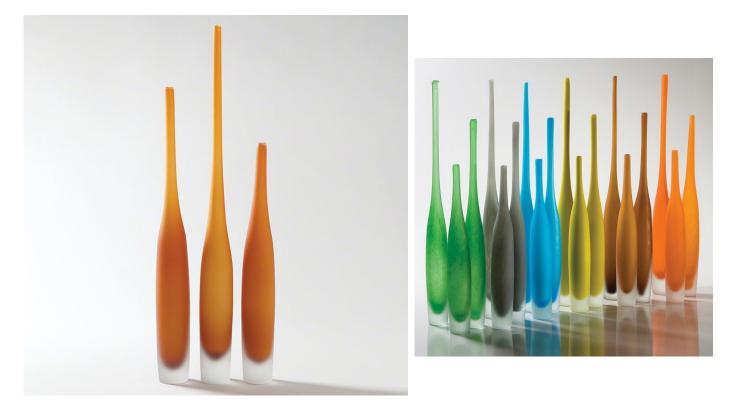

## SPIRE BOTTLE

## SKU: GLV3040BPSM

The sleek design of the Spire Bottle provides unwavered style, allowing you to complete vignettes with a contemporary flourish. Add a punch of color with a single piece or grouped together for a bigger effect. Dimensions: Dia. 2.25" x H 16.5"