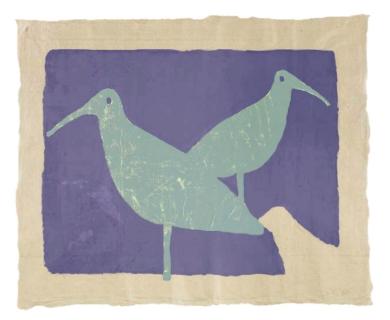

## PURPLE IBIS

SKU: JUL1010

Purple ibis silkscreen print on lightly distressed paper is the modestly bold answer to your room. Consider pairing with traditional furniture for added depth and dimension and a small pop of color.Dimensions: W 43" x H 31"