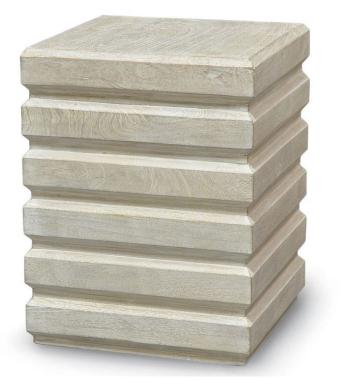

## **RILEY STOOL**

## SKU: PAL1525

The Riley Stool lends stylish spaces a must-have modern accent. Conveniently doubling as an end table, this rectangular furnishing yields dimension with an eclectic hand-tooled design. An off-while finish balances the dramatic look, complementing chic decor with versatile ease.Dimensions: Dia. 14.5" x H 19"