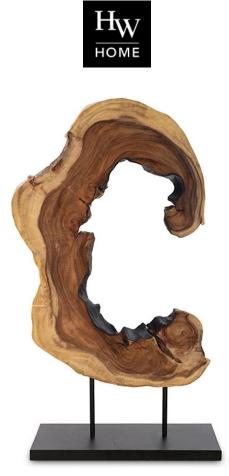

## CREATURE FLOOR SCULPTURE

SKU: PHI1210

An impressive sculpture: a crossection of chamcha wood features beautiful intricacies of texture and color. Each piece is unique and tells it's own story while bringing the warmth of natural materials to your space. Dimensions will vary.Dimensions: W 50" x D 15" x H 75"