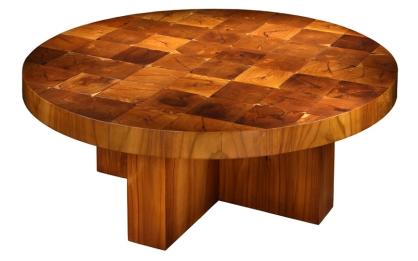

## KOKITE COFFEE TABLE

**SKU: TAR2110** 

Inspired by the old world and adapted to modern times. Each piece is beautifully crafted with a special and distinctive character, beginning with our own unique design. In this way, it captures the warmth and elegance that only the old and traditional can have.Dimensions: Dia. 43" x H 19"