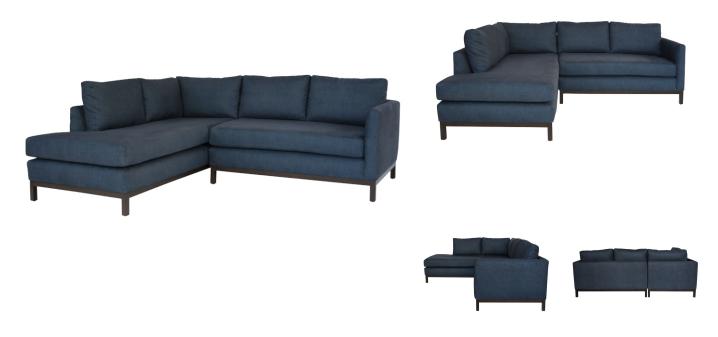

## DAILY LOVESEAT SECTIONAL

SKU: TRU1275LOVE

The Daily Sectional in Denim Darkwash is a versitle seating piece that accomodates a variety of design tastes while remains decidedly unique and stylish. A perfect addintion to a living space.Dimensions: W 88" x D 78" x H 26"