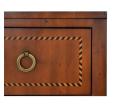

## CLASSIC FRENCH THREE DRAWER CHEST

SKU: DCR1710

Taking cues from European and American Mid-century classics, the Classic French Three Door Chest chooses to experiment with artistic influences that blend form and functionality. The natural beauty of oak and poplar solds shine through and feature a bold inlay border for distinct personality. Dimensions: W 35" x D 17" x H 35"