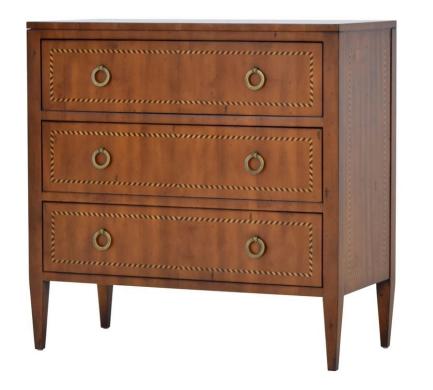

## CLASSIC FRENCH THREE DRAWER CHEST

SKU: DCR1710

Taking cues from European and American Mid-century classics, the Classic French Three Door Chest chooses to experiment with artistic influences that blend form and functionality. The natural beauty of oak and poplar solds shine through and feature a bold inlay border for distinct personality. Dimensions: W 35" x D 17" x H 35"