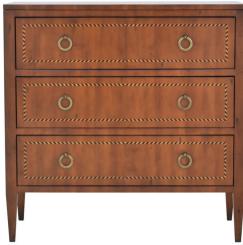

## CLASSIC FRENCH THREE DRAWER CHEST

SKU: DCR1710

Taking cues from European and American Mid-century classics, the Classic French Three Door Chest chooses to experiment with artistic influences that blend form and functionality. The natural beauty of oak and poplar solds shine through and feature a bold inlay border for distinct personality. Dimensions: W 35" x D 17" x H 35"