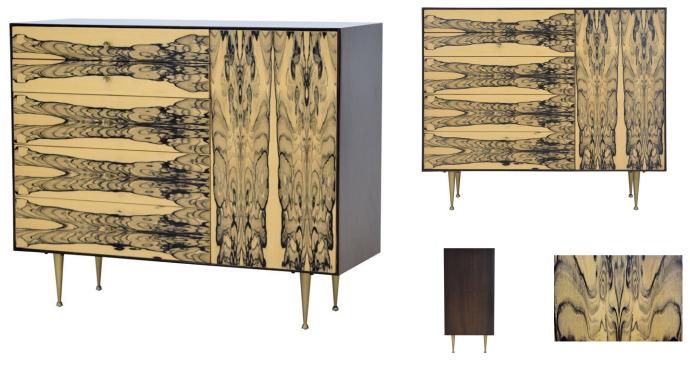

## **BOWIE DRESSER**

SKU: DCR1750

A stunning piece that showcases the natural beauty and patterning of veneer smoked eucalyptus pommele complimented with Brass hardware pulls and iron legs. Inspired by Mid-century lines, the Bowie Dresser is superbly stylish and blends form and function with ample storage space.Dimensions: W 46.5" x D 17.5" x H 38.5"