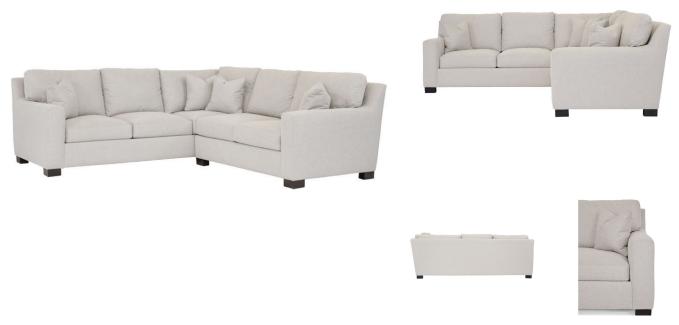

## MULTIPLE CHOICES SECTIONAL

**SKU: PRE1770** 

This sectional epitomizes comfort and versatility; shown in Harmony Sisal fabric and Ember finish, it is perfect for a busy family. Customize this piece to accommodate your needs with a variety of depths; components; arm, back, and feet styles; and tailoring elements. Lounge in the comfort of a perfectly suited sofa!Dimensions (show configuration): W 100" x D 42.5" x H 36.75"