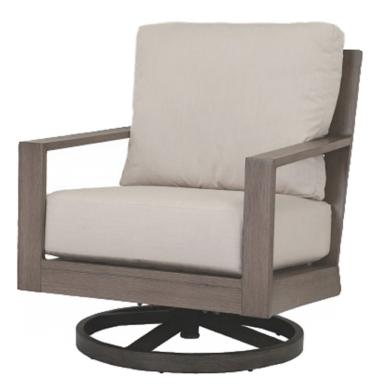

## LAGUNA SWIVEL ROCKING CHAIR

## SKU: SWU1125

Transitional lines and a beautiful Driftwood finish define the Laguna collection. The Laguna works in many different environments. It can be found in sophisticated contemporary beach homes and on the casual decks of your favorite weekend retreat alike.Dimensions: W 30.5" x D 35" x H 38"