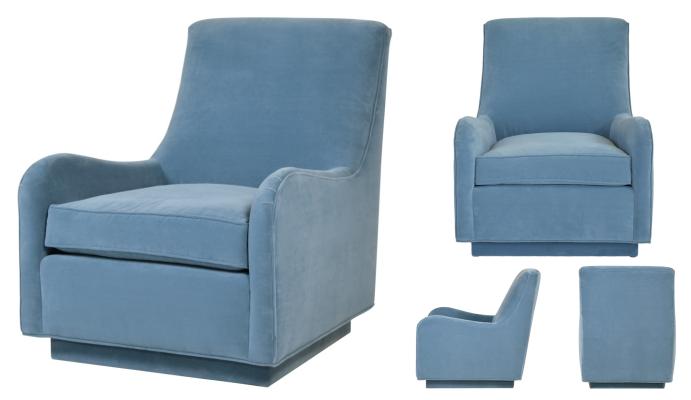

## **CECE II CHAIR**

SKU: TRU1280HC

Soft and sentuous, this piece emulates a modern take on deco aesthetics. The Cece II chair features a plinth base and luxurious velvet fabric in Henry Cavalry.Dimensions: W 30" x D 36" x H 35"