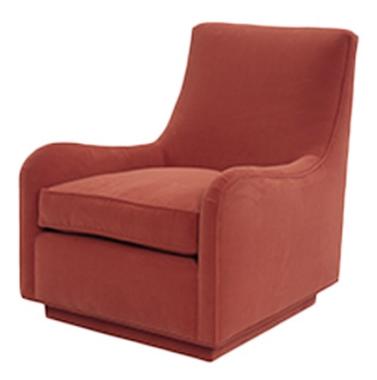

## SKU: TRU1280HP

Soft and sentuous, this piece emulates a modern take on deco aesthetics. The Cece II chair features a plinth base and luxurious velvet fabric in Henry Peppermint.Dimensions: W 30" x D 36" x H 35"