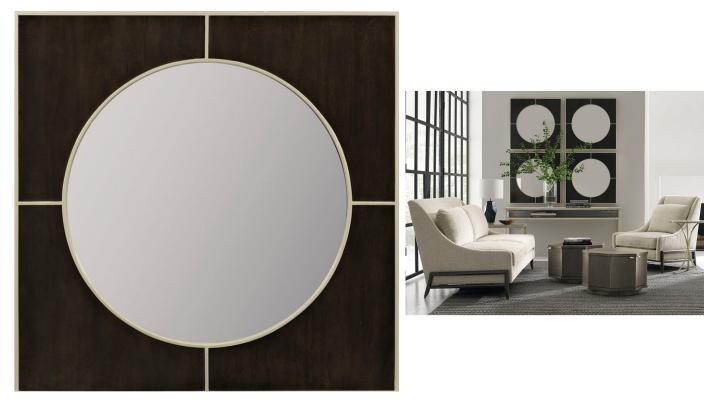

## UPTOWN MIRROR

SKU: CRA1040

Do you have a large wall looking for a dramatic piece? Consider bunching four of these small, smooth Primavera wood mirrors together for an unprecedented effect. The square frame is finished with a high Smoked Peppercorn sheen and quartered with a bead of metallic jazzy taupe. In its center is a small, ultraclear round mirror. Creativity abounds with this geometric piece.Dimensions: W 30" x D 1.5" x H 30"