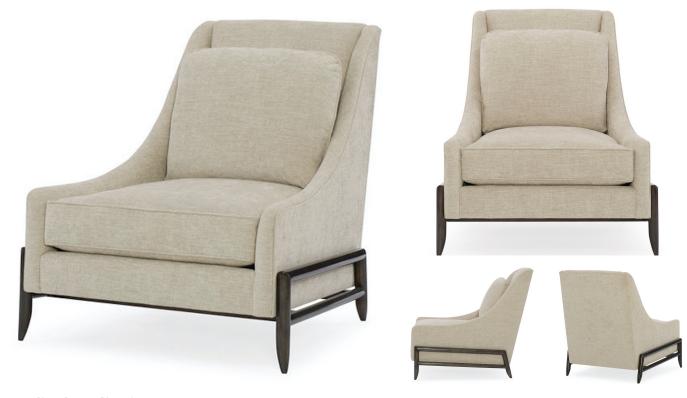

## **HUSTON CHAIR**

SKU: CRA1050

Scandinavian design comes to life in this chair with an ultra-straight tall back, sleek lines and sweeping low arms that gracefully descend from the top rail to the base of the seat. This smooth piece, upholstered in perfectly fitted bisque-colored fabric, takes on an industrial feel with an exposed, wooden base featuring angled decorative rails in a high Smoked Peppercorn sheen. There is one coordinating back pillow for uptown comfort and style on this deep-seated silhouette. Dimensions: W 35.5" x D 40.5" x H 36.75"