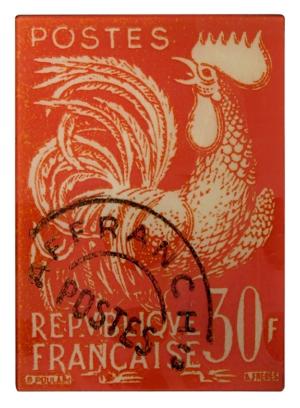

## POSTES 30F PLATE

SKU: WKT1050

A decorative plate to add a bit of fun and glam to a living space. Place on a table by itself, as a vessel to hold other items, or hang as a piece of wall art—you can't go wrong!Dimensions: W 8" x H 11"