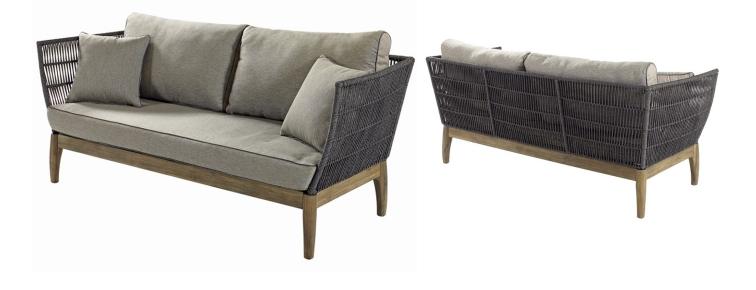

## EXPLORER WINGS SOFA

SKU: SLT100S

Made with sustainable, plantation-grown Acacia and Eucalyptus, regatta rope that triumphs over time and the elements, maintaining its natural beauty and strength for generations. Recreate paradise indoors or out with furniture that maintains its bold good looks, while holding you in an embrace of deep comfort. Hewn from recyclable, organic, all-weather materials (fast-drying rope, 10,000 double-braided and UV-stabilized yarns), these pieces reflect your adventurous spirit and thirst for discovery.Dimensions: W 70" x D 29" x H 28"