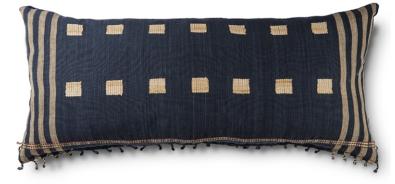

## BURMA CAMEL SQUARES LUMBAR PILLOW

SKU: LKS1010

These beautiful textiles are created in Myanmar (Burma). They are woven with pure, handspun cotton, and dyed naturally using indigo, vegetable dyes, and bark from trees. Almost all the weavers are women, each piece is handwoven on backstrap looms. The patterns and motifs reflect the Chin culture and the environment of the villages where they live.Dimensions: W 40" x H 18"