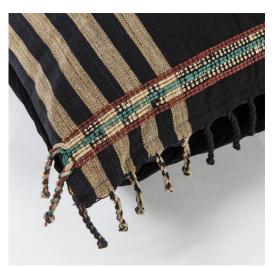

## BURMA CAMEL SQUARES LUMBAR PILLOW

SKU: LKS1010

These beautiful textiles are created in Myanmar (Burma). They are woven with pure, handspun cotton, and dyed naturally using indigo, vegetable dyes, and bark from trees. Almost all the weavers are women, each piece is handwoven on backstrap looms. The patterns and motifs reflect the Chin culture and the environment of the villages where they live.Dimensions: W 40" x H 18"