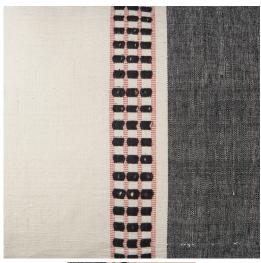

## BURMA RAILWAY WHITE LUMBAR PILLOW

SKU: LKS1040

These beautiful textiles are created in Myanmar (Burma). They are woven with pure, handspun cotton, and dyed naturally using indigo, vegetable dyes, and bark from trees. Almost all the weavers are women, and each piece is handwoven on backstrap looms. The patterns and motifs reflect the Chin culture and the environment of the villages where they live. Dimensions: W 40" x H 18"