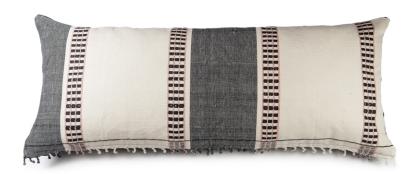

## BURMA RAILWAY WHITE LUMBAR PILLOW

SKU: LKS1040

These beautiful textiles are created in Myanmar (Burma). They are woven with pure, handspun cotton, and dyed naturally using indigo, vegetable dyes, and bark from trees. Almost all the weavers are women, and each piece is handwoven on backstrap looms. The patterns and motifs reflect the Chin culture and the environment of the villages where they live. Dimensions: W 40" x H 18"