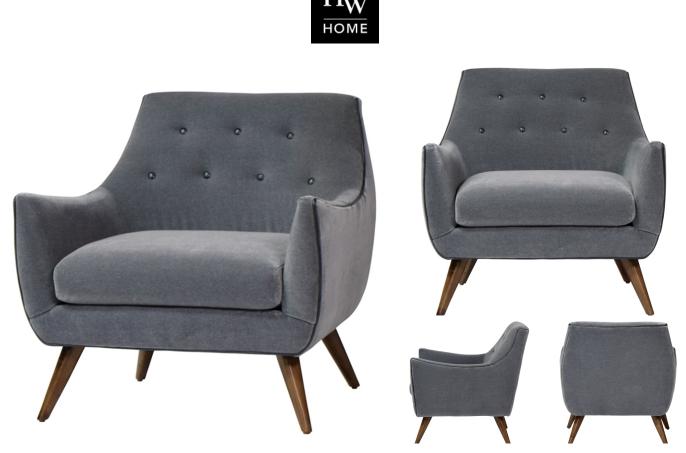

## MARLEY CHAIR

SKU: PRE1865NG

A stunning Mid-century armchair with subtle tufting with optica pewter buttons, a contrasting welt, and splayed legs in Belgian grey finish. Velvet fabric in Nevada grey tops off its coolness factor.Dimensions: W 32" x D 30.5" x H 32