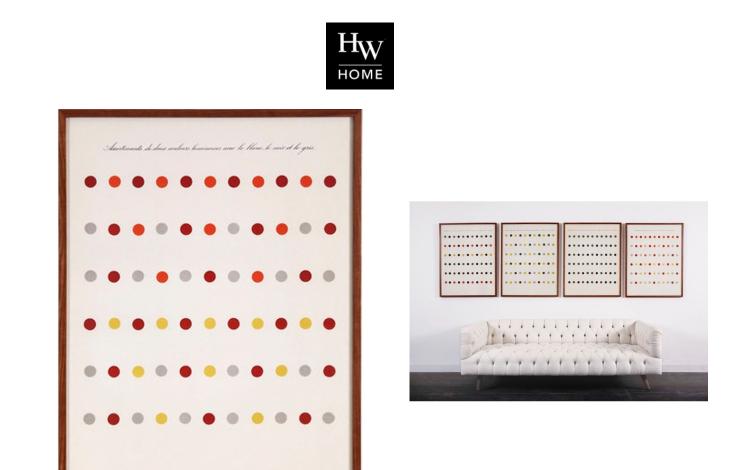

## **CONTRAST IN COLOUR**

SKU: VCO1005

Chevreul, a French Scientist, documented his studies in The Laws of the Contrast of Colours (1839) where he discovered the influence of colors on each other can enhance or diminish their true values when juxtaposed. His color study consists of monochromatic dots that demonstrate his findings by describing ways to produce desired color effects.Dimensions: W 31" x H 40"