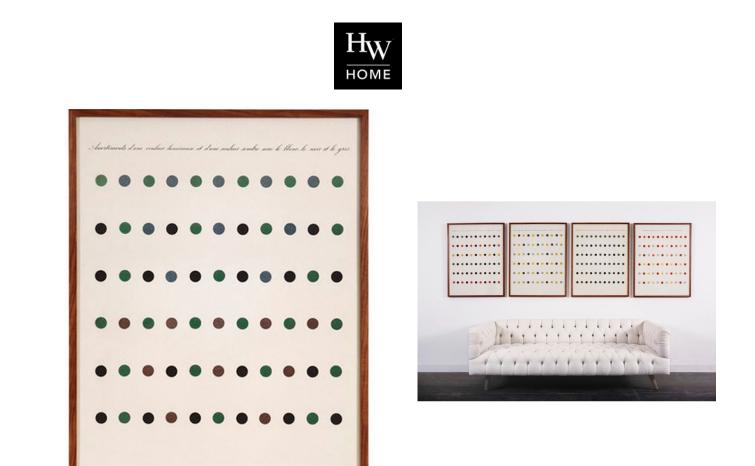

## **CONTRAST IN COLOUR**

**SKU: VCO1010** 

Chevreul, a French Scientist, documented his studies in The Laws of the Contrast of Colours (1839) where he discovered the influence of colors on each other can enhance or diminish their true values when juxtaposed. His color study consists of monochromatic dots that demonstrate his findings by describing ways to produce desired color effects.Dimensions: W 31" x H 40"