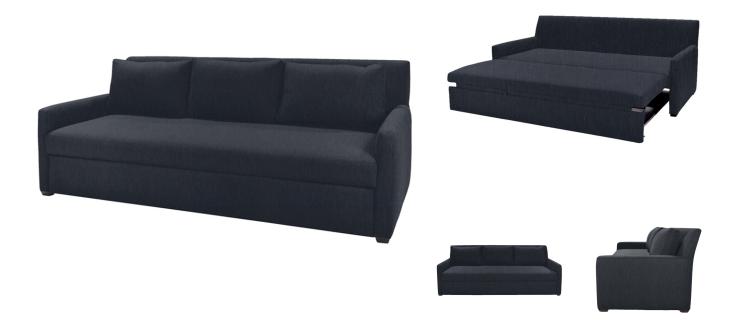

## SOUTHRIDGE SLEEPER SOFA

SKU: LEE2980I

The Southridge Sleeper is without question the most clever, most comfortable and best fitting sleeper we have ever found. It operates in less space and can go from sofa to family chaise to trundle to queen bed in seconds. Not your grandma's sleeper - there is no nasty bar in your back. Live with a sofa and sleep on a bed. Shown in Crypton Zag Indigo with a Black Walnut wood finish. Queen mattress. Dimensions: W 87" x D 40" (closed) D 69" (fully open) x H 34"