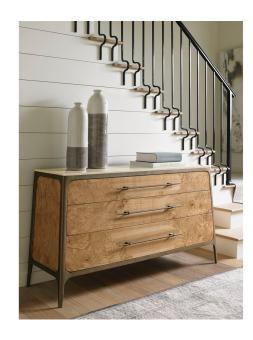

## MID-CENTURY BURL CHEST

SKU: CRA1025

This stunning chest of drawers seeks to capture the beauty found in the striking contrasts presented in nature. The Mid-Century Burl Chest pairs two distinctly different wood grains, a burl with a loose, swirling texture and an olive ash longwood with a vivid, graphic linear pattern for a compelling juxtaposition that evokes an emotional response. Sleek, 1970's inspired trapezoidal shaping and a dark bronze metal frame give this piece a modern feel, while a stone top adds another layer of natural texture. Dimensions: W 64.5" x D 18" x H 34.5"