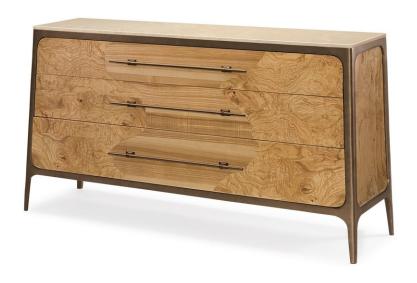

## MID-CENTURY BURL CHEST

SKU: CRA1025

This stunning chest of drawers seeks to capture the beauty found in the striking contrasts presented in nature. The Mid-Century Burl Chest pairs two distinctly different wood grains, a burl with a loose, swirling texture and an olive ash longwood with a vivid, graphic linear pattern for a compelling juxtaposition that evokes an emotional response. Sleek, 1970's inspired trapezoidal shaping and a dark bronze metal frame give this piece a modern feel, while a stone top adds another layer of natural texture. Dimensions: W 64.5" x D 18" x H 34.5"