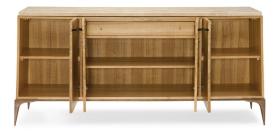

## **BURL BUFFET**

SKU: CRA1030

Sleek styling, trapezoidal shaping and unusual materials come together to modernize this 1970's retroinspired credenza. Its design takes its cue from the rich and diverse patterns found in nature. It's sleek yet organic, giving it a fresh unexpected feel. Finished in natural to highlight the expressive quality of the veneer, the piece is adorned with sculpted hardware and a handsome Dark Bronze metal base and stone top. The piece's four doors open up to reveal ample storage, perfect for neatly stowing away entertaining essentials or concealing electronics. Dimensions: W 80" x D 20" x H 36"