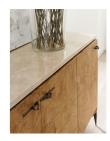

## **BURL BUFFET**

SKU: CRA1030

Sleek styling, trapezoidal shaping and unusual materials come together to modernize this 1970's retroinspired credenza. Its design takes its cue from the rich and diverse patterns found in nature. It's sleek yet organic, giving it a fresh unexpected feel. Finished in natural to highlight the expressive quality of the veneer, the piece is adorned with sculpted hardware and a handsome Dark Bronze metal base and stone top. The piece's four doors open up to reveal ample storage, perfect for neatly stowing away entertaining essentials or concealing electronics. Dimensions: W 80" x D 20" x H 36"