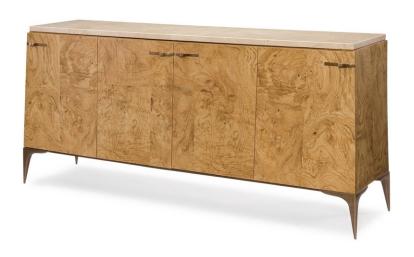

## **BURL BUFFET**

SKU: CRA1030

Sleek styling, trapezoidal shaping and unusual materials come together to modernize this 1970's retroinspired credenza. Its design takes its cue from the rich and diverse patterns found in nature. It's sleek yet organic, giving it a fresh unexpected feel. Finished in natural to highlight the expressive quality of the veneer, the piece is adorned with sculpted hardware and a handsome Dark Bronze metal base and stone top. The piece's four doors open up to reveal ample storage, perfect for neatly stowing away entertaining essentials or concealing electronics. Dimensions: W 80" x D 20" x H 36"