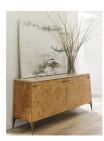

## **BURL BUFFET**

SKU: CRA1030

Sleek styling, trapezoidal shaping and unusual materials come together to modernize this 1970's retroinspired credenza. Its design takes its cue from the rich and diverse patterns found in nature. It's sleek yet organic, giving it a fresh unexpected feel. Finished in natural to highlight the expressive quality of the veneer, the piece is adorned with sculpted hardware and a handsome Dark Bronze metal base and stone top. The piece's four doors open up to reveal ample storage, perfect for neatly stowing away entertaining essentials or concealing electronics. Dimensions: W 80" x D 20" x H 36"