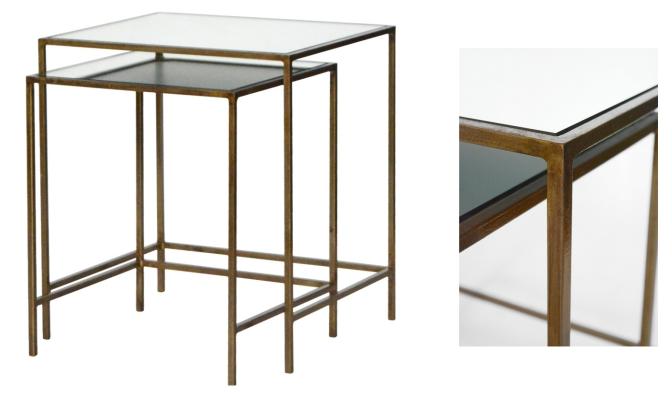

## **ORIOLE MIRROR NESTING TABLES**

SKU: TRU1370G

A perfect pair in both style and functionality, the Oriole Mirror Nesting Tables provide ample surface area for chair side needs while staying positively chic!Dimensions: W 20" x D 18" x H 22"