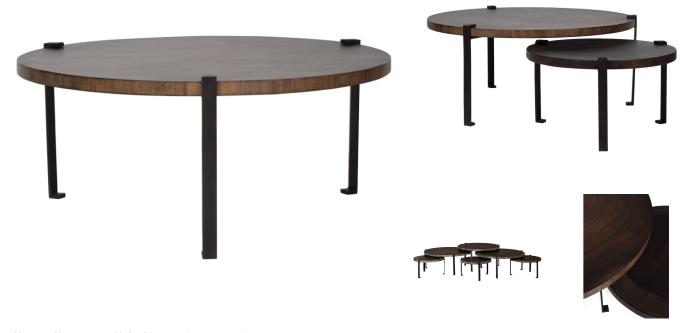

## **CLUSTER COCKTAIL TABLE**

SKU: TAR2205L

Crafted from Guanacaste wood and set on sturdy metal legs, the cluster cocktail tables will lend plenty of surface area while adding dimension and texture to your living space. Wood pattern and color will vary. Dimensions: Dia. 41.5" x H 18.5"