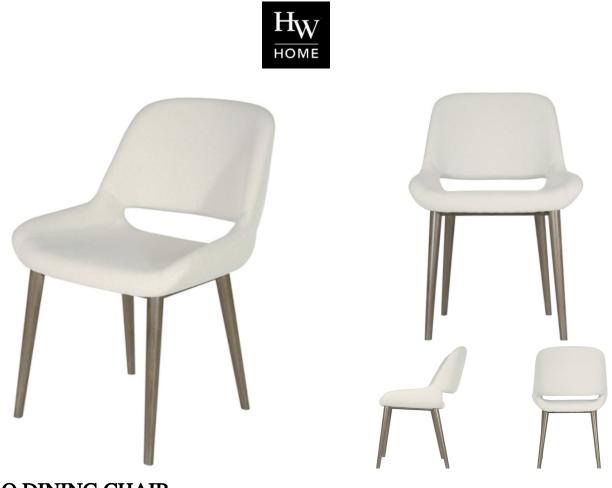

## DIEGO DINING CHAIR

SKU: SLM500

The Diego is a meticulously engineered and beautifully designed piece that brings a stylish refinement into a modern home. With a steel chassis and rod enforced legs in Rockport finish and Oatmeal fabric that is water repellant, antistatic, hypo-allergenic and antibacterial, this superb dining chair expertly blends form with function.Dimensions: W 22.5" x D 23" x H 31.75"