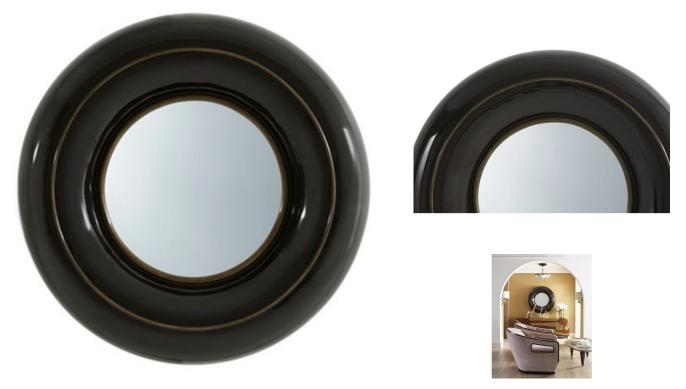

## METRO MIRROR

SKU: THA1300

With a nod to retro aesthetics, the Metro Mirror is a great way to add a bit of drama and style to your walls.Dimensions: W 44.75" x D 8" x H 44.75"

Boulder Pearl Street 1941 Pearl Street Boulder, CO 80302 p. 303 545-0320 f. 303 545-0944 Denver Cherry Creek North 199 Clayton Lane Denver, CO 80206 p. 303 394-9222 f. 303 394-9111 Fort Collins Front Range Village 4321 Corbett Dr Fort Collins CO 80525 p. 970 632-5957 f. 970 689-3679 Administration & Distribution Center 4246 Carson Street #101 Denver, CO 80239 p. 720 564-1286 f. 720 564-1290