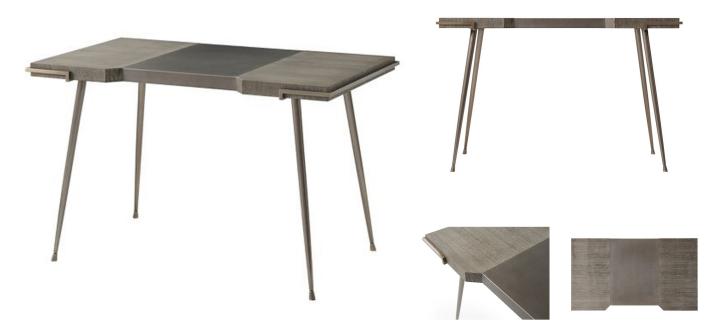

## HILLSDALE DESK

**SKU: THA1295** 

The perfect writing table with on trend coastal wave finish cerused oak, Grey leather wrapped top and splayed steel legs in a Spazzolato finish. Simple yet with great detail, the Hillsdale is perfectly chic.Dimensions: W 47.75" x D 27.75" x H 30"